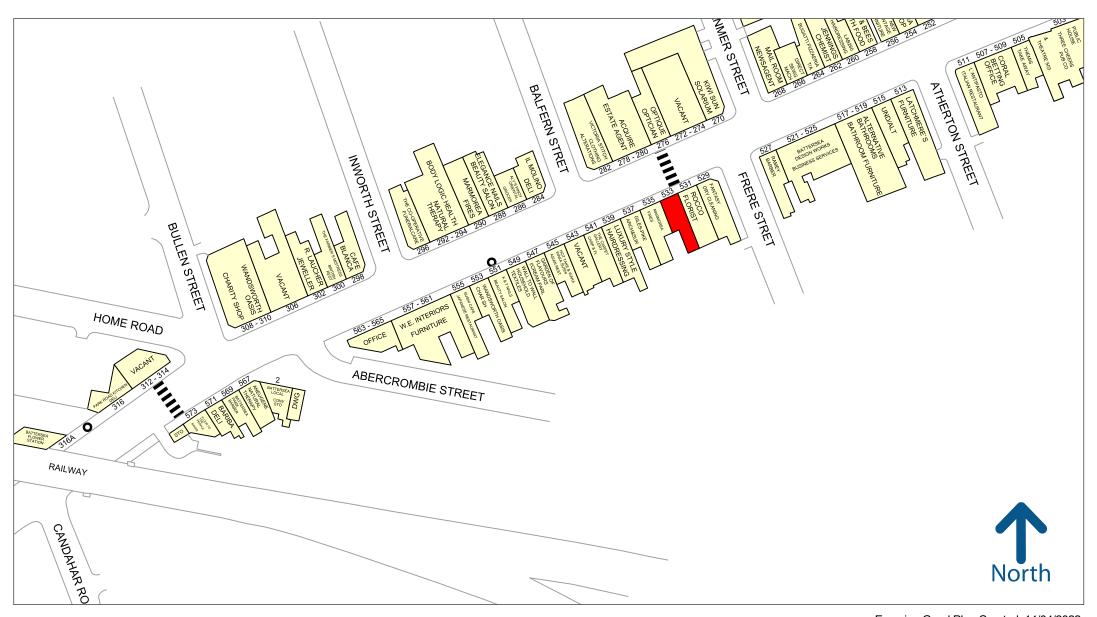

#### LOCATION

The subject property is located in a prime position on the hugely busy Battersea Park Road with nearby retailers including Sainsburys Local, Corals, Optique Opticians, Nuffield Gym and many pubs and cafes. Excellent bus routes to central London and walkable distance to Queenstown Road and Battersea Park train stations.

Experian Goad Plan Created: 14/04/2022 Created By: AGL

For more information on our products and services: www.experian.co.uk/goad | goad.sales@uk.experian.com | 0845 601 6011